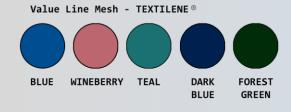

## **Features**

- 3" durable twin wheel casters, all locking
- Clip-on seat lifts and can be removed for cleaning
- Extra support mesh backrest, available in 5 Textilene® colors
- Removeable pail with lid
- Slideout footrest for added safety