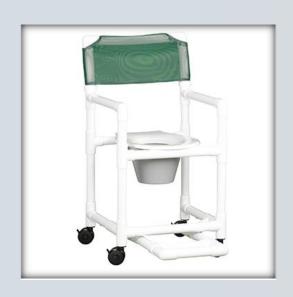

## **Value Line Shower Chair w/ Footrest**

| Technical         | Data    |
|-------------------|---------|
| Height:           | 41"     |
| Width:            | 20.5"   |
| Depth:            | 23"     |
| Weight:           | 26 lbs  |
| Seat Height:      | 22"     |
| Clearance:        | 20"     |
| Between the arms: | 17.25"  |
| Weight Capacity:  | 300 lbs |
| Ship Weight       | 28 lbs  |
| Shipping Method   | Parcel  |

## **Features**

- 3" durable twin wheel casters, all locking
- Clip-on seat lifts and can be removed for cleaning
- Extra support mesh backrest, available in 5 Textilene® colors
- Removeable pail with lid
- Slideout footrest for added safety